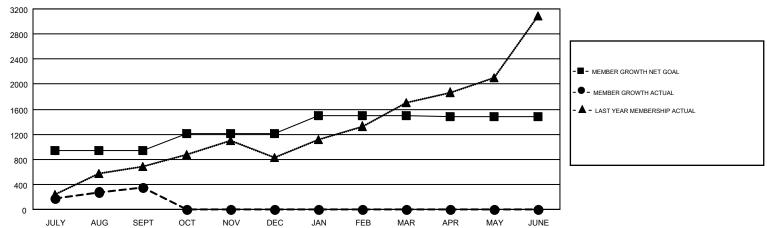

## GOALS AND ACTUAL MEMBERS CUMULATIVE

| DROPPED CLUBS: 2            |     | 150 CLUBS OF 627 ADDED 1 OR MORE<br>NEW MEMBERS | GENDER DISTRIBUTION  MALE 18,782 (87.35%) |                |       |
|-----------------------------|-----|-------------------------------------------------|-------------------------------------------|----------------|-------|
| DROPPED MEMBERS             |     |                                                 | FEMALE                                    | 2,719 (12.65%) |       |
| DECEASED                    | 18  | CLICK HERE FOR CUMULATIVE                       | TOTAL FAMILY UNIT MEMBERS                 |                | 4,535 |
| CLUB CANCELLED 33 OTHER 646 |     | MEMBERSHIP DATA                                 | FAMILY MEMBERS PAYING HALF                |                | 2,353 |
| TOTAL                       | 697 |                                                 | Doco                                      |                |       |

## GMT MONTHLY MEMBERSHIP PROGRESS REPORT

Results as of: 9/30/2017

**LOCATION: INDIA** 

Multiple District 318

GMT: N S SANKAR

GMT CA 6

|               | Club          | s           |               | Members  RESULTS FOR 2017-2018 |                           |                         |                                              |  |
|---------------|---------------|-------------|---------------|--------------------------------|---------------------------|-------------------------|----------------------------------------------|--|
|               | RESULTS FOR   | R 2017-2018 |               |                                |                           |                         |                                              |  |
| QUARTER       | NEW CLUB GOAL | NEW CLUBS   | DROPPED CLUBS | QUARTER                        | MEMBER GROWTH NET<br>GOAL | MEMBER GROWTH<br>ACTUAL | DROPPED MEMBERS ACTUAL (including transfers) |  |
| JULY/AUG/SEPT | 18            | 25          | 2             | JULY/AUG/SEPT                  | 945                       | 1,044                   | 697                                          |  |
| OCT/NOV/DEC   | 8             | 0           | 0             | OCT/NOV/DEC                    | 270                       | 0                       | 0                                            |  |
| JAN/FEB/MAR   | 6             | 0           | 0             | JAN/FEB/MAR                    | 285                       | 0                       | 0                                            |  |
| APR/MAY/JUNE  | 3             | 0           | 0             | APR/MAY/JUNE                   | -15                       | 0                       | 0                                            |  |