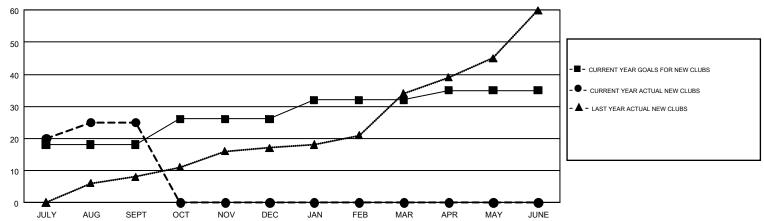

## GOALS AND ACTUAL NEW CLUBS CUMULATIVE

## GMT MONTHLY MEMBERSHIP PROGRESS REPORT

Results as of: 9/30/2017

**LOCATION: INDIA** 

Multiple District 318

GMT: N S SANKAR

GMT CA 6

|               | Club          | s           |               | Members  RESULTS FOR 2017-2018 |                           |                         |                                              |  |
|---------------|---------------|-------------|---------------|--------------------------------|---------------------------|-------------------------|----------------------------------------------|--|
|               | RESULTS FOR   | R 2017-2018 |               |                                |                           |                         |                                              |  |
| QUARTER       | NEW CLUB GOAL | NEW CLUBS   | DROPPED CLUBS | QUARTER                        | MEMBER GROWTH NET<br>GOAL | MEMBER GROWTH<br>ACTUAL | DROPPED MEMBERS ACTUAL (including transfers) |  |
| JULY/AUG/SEPT | 18            | 25          | 2             | JULY/AUG/SEPT                  | 945                       | 1,044                   | 697                                          |  |
| OCT/NOV/DEC   | 8             | 0           | 0             | OCT/NOV/DEC                    | 270                       | 0                       | 0                                            |  |
| JAN/FEB/MAR   | 6             | 0           | 0             | JAN/FEB/MAR                    | 285                       | 0                       | 0                                            |  |
| APR/MAY/JUNE  | 3             | 0           | 0             | APR/MAY/JUNE                   | -15                       | 0                       | 0                                            |  |